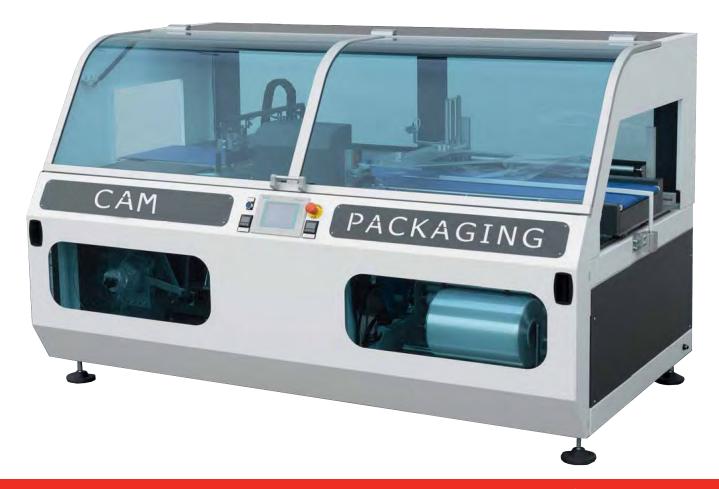

# **Automatic Side Sealer**

What design promises, it maintains? The continuous, side-sealing machine with intermittent sealing bar. Now available in an Economy version as well. Reliability is our first and foremost priority and it comes even before the certainty that you'll never grow tired of using it.

#### **FEATURES**

Continuous, side-sealing machine equipped with an intermittent welding bar. Side-sealing welding in order to pack products of any length. This machine can handle any kind of film by simply using some additional optional welding systems.

### SPECIFIC FEATURES

The CAM Side Seal Machine is equipped with a transversal sealing bar that moves vertically and descends when the product arrives in order to cut and seal the bag in the front and back sides. Thanks to continuous side sealing there are no limits in products' length.

Side sealing machine: Fexibility and film saving

Film dispenser unit and film wind up unit both in front of the machine easy to be reached.

Sliding door.