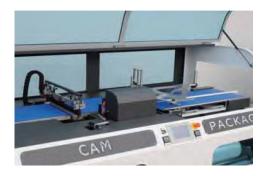

### SPECIFIC FEATURES

The CAM Side Seal Machine is equipped with a transversal sealing bar that moves vertically and descends when the product arrives in order to cut and seal the bag in the front and back sides. Thanks to continuous side sealing there are no limits in products' length.

Side sealing machine: Fexibility and film saving

Film dispenser unit and film wind up unit both in front of the machine easy to be reached.

Sliding door.