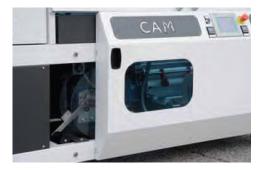

### SPECIFIC FEATURES

The CAM Side Seal Machine is equipped with a transversal sealing bar that moves vertically and descends when the product arrives in order to cut and seal the bag in the front and back sides. Thanks to continuous side sealing there are no limits in products' length.

Transversal sealing bar width up to 1200 mm, product's height up to 40 cm. Speed calculated with A4 format up to 3000-3500 pcs/h. Wrapping and shrinking solutions: standard wrapping and bagging, shrink wrapping, bag with "Euro hole or handle" systems that add a hole or handles to the bag in order to carry or hang the products easily, easy opening. "Modied atmosphere system"- MAP: to pack in protected atmosphere with Barrier Film, Polypropylene. Re-usable bag and resealable bag system.