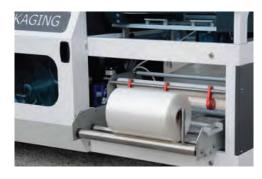

Side sealing machine: Fexibility and film saving

Film dispenser unit and film wind up unit both in front of the machine easy to be reached.

Sliding door.